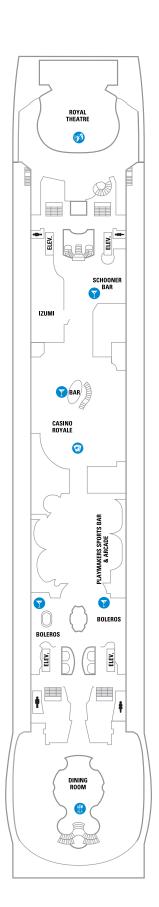

#### **LEGENDS**

- $\Delta\,$  Stateroom with sofa bed
- \* Stateroom has third Pullman hed available
- + Stateroom has third and fourth Pullman beds available
- ◆ Stateroom with sofa bed and third Pullman bed available
- ‡ Stateroom has four additional Pullman beds available
- Connecting staterooms
- & Indicates accessible staterooms
- Stateroom has an obstructed view
- ➤ Indicates door location
- >> Stateroom opens only on the starboard side
- Dining Venue
- Running Track
- 🚳 Entertainment Area
- Rock climbing
- → Bars & Lounges 🜖 Kids & Teens Area
- Information
- @ Pool
- Conference Center
- Shopping
- Spa Fitness
- Casino