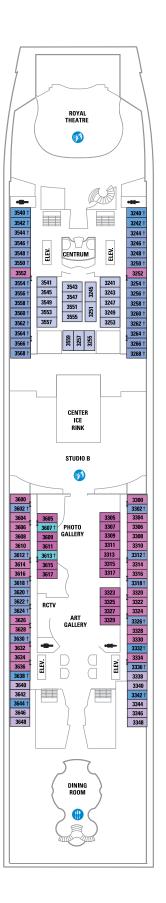

#### **LEGENDS**

- $\Delta\,$  Stateroom with sofa bed
- \* Stateroom has third Pullman hed available
- + Stateroom has third and fourth Pullman beds available
- ◆ Stateroom with sofa bed and third Pullman bed available
- ‡ Stateroom has four additional Pullman beds available
- Connecting staterooms
- & Indicates accessible staterooms
- Stateroom has an obstructed view
- ➤ Indicates door location
- >> Stateroom opens only on the starboard side
- Dining Venue
- Running Track
- 🚳 Entertainment Area
- Rock climbing
- → Bars & Lounges 🜖 Kids & Teens Area
- Information
- @ Pool
- Conference Center
- Shopping
- Spa Fitness
- Casino