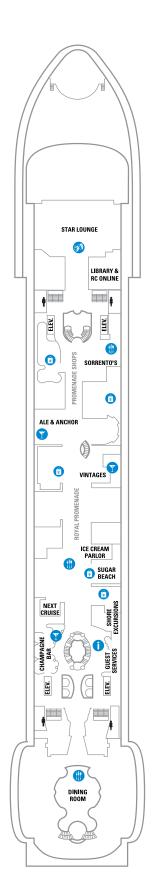

#### **LEGENDS**

- $\Delta\,$  Stateroom with sofa bed
- \* Stateroom has third Pullman hed available
- + Stateroom has third and fourth Pullman beds available
- ◆ Stateroom with sofa bed and third Pullman bed available
- ‡ Stateroom has four additional Pullman beds available
- Connecting staterooms
- & Indicates accessible staterooms
- Stateroom has an obstructed view
- ➤ Indicates door location
- >> Stateroom opens only on the starboard side
- Dining Venue
- Running Track
- 🚳 Entertainment Area
- Rock climbing
- → Bars & Lounges 🜖 Kids & Teens Area
- Information
- @ Pool
- Conference Center
- Shopping
- Spa Fitness
- Casino