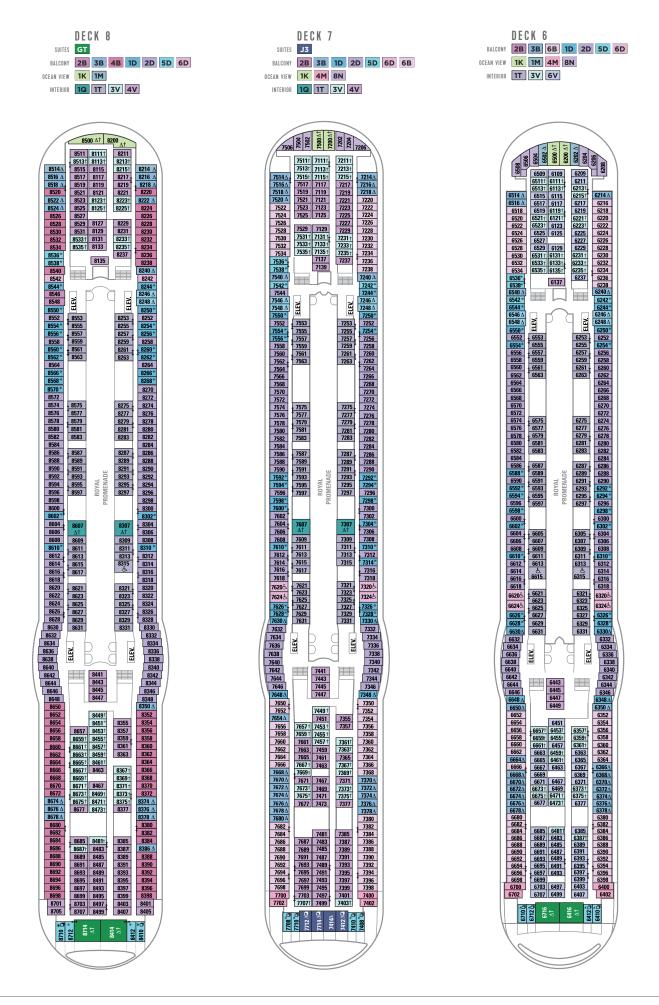

WINDJAMMER CAFÉ

DECK 9

SUITES GT J3 J4 BALCONY 1B 2B 3B 4B 6D

OCEAN VIEW 1K 1M 4M 8N

# SUITES

- Royal Suite 1 Bedroom Grand entrance with doorbell. Separate bedroom with king-size bed, and private bathroom with tub, private balcony with whirpool, living room with queen-size sofa bed and baby grand piano. Stateroom: 1,633 sq. ft. Balcony: 249 sq. ft.
- Owner's Suite -1 Bedroom Marble entry with door bell. Queen-size bed, bathroom with tub. Separate living area with a queen-size sofa bed. Stateroom: 622 sq. ft. Balcony: 160 sq. ft.
- Grand Suite 2 Bedroom Two bedrooms with two twin beds that convert to Royal King (one room with third and fourth Pullman beds), a private balcony, two bathrooms and living area with double sofa bed. Stateroom: 616 sq. ft. Balcony: 208 sq. ft.
- Grand Suite 1 Bedroom Marble entry. Room has two twin beds that convert to Royal King, private balcony, sitting area and private bathroom with tub. Stateroom: 432 sq. ft. Balcony: 89 sq. ft.
- Ja Junior Suite Two twin beds that convert to Royal King, private balcony, sitting area (some with sofa bed) and private bathroom, Stateroom; 317 sq. ft. Balconv; 65 sq. ft.
- Junior Suite Accessible Two twin beds that convert to Royal King, private balcony, sitting area (some with sofa bed) and private bathroom. Stateroom: 408 sq. ft. Balcony: 65 sq. ft.
- Ocean View Panoramic Suite (No Balcony) Two twin beds that convert to Royal King. Curtained section with bunk beds. Living area with double sofa bed, vanity and sitting area. One and a half baths with shower. Floor to ceiling wrap around panoramic windows. Stateroom: 406 sq. ft.

### BALCONY

- 1B 2B 3B 4B 6B Spacious Ocean View Balcony Two twin beds that convert to Royal King, sitting area, private balcony and private bathroom. Stateroom: 214 sq. ft. Balcony: 42 sq. ft.
- 1D 2D 5D 6D Ocean View Balcony Two twin beds that convert to Royal King, sitting area, private balcony and private bathroom. Stateroom: 199 sq. ft. Balcony: 53 sq. ft.
- Ocean View Balcony Accessible Two twin beds that convert to Royal King, sitting area, private balcony and private bathroom. Stateroom: 286 sq. ft. Balcony: 53 sq. ft.

### OCEAN VIEW

- Spacious Panoramic Ocean View Two lower twin beds convert to Royal King. Double sofa bed for quad staterooms. Vanity with sitting area, Private bathroom with shower. Floor to Ceiling wrap around panoramic window. Stateroom: 175 sq. ft.
- Spacious Panoramic Ocean View Accessible Two twin beds that convert to Royal King. Double sofa bed. Vanity with sitting area. Private bathroom with shower. Floor to ceiling wrap around panoramic window. Stateroom: 283 sq. ft.
- Ultra Spacious Ocean View Two twin beds that convert to Royal King. Sofa converts to double, two Pullman beds, private bathroom and sitting area. Stateroom: 351 sq. ft.
- **1M Spacious Ocean View -** Two twin beds that convert to Royal King and private bathroom. Stateroom: 211 sq. ft.
- IN 2N 3N 8N Ocean View Two twin beds that convert to Royal King and private bathroom. Stateroom: 180 sq. ft.
- Ocean View Accessible Two twin beds that convert to Royal King and private bathroom. Stateroom: 315 sq. ft.

## INTERIOR

- Spacious Promenade View Interior Two twin beds that convert to Royal King. Sofa converts to double, two Pullman beds, private bathroom and sitting area. Stateroom: 340 sq. ft.
- Spacious Interior Two twin beds that convert to Royal King and private bathroom. Stateroom: 337 sq. ft.
- Promenade View Interior A view of the Royal Promenade with bowed windows, two twin beds that convert to Royal King and private bathroom. Stateroom: 169 sq. ft.
- Promenade View Interior Accessible A view of the Royal Promenade with bowed windows, two twin beds that convert to Royal King and private bathroom. Stateroom: 266 sq. ft.
- 1V 2V 3V 4V 6V Interior Two twin beds that convert to Royal King and private bathroom. Stateroom: 106 sq. ft.
- 1V 2V 4V 6V Interior Accessible Two twin beds that convert to Royal King and private bathroom. Stateroom: 256 sq. ft.