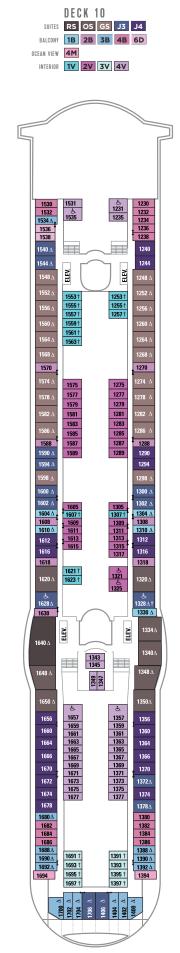

#### **LEGENDS**

- $\Delta\,$  Stateroom with sofa bed
- \* Stateroom has third Pullman hed available
- + Stateroom has third and fourth Pullman beds available
- ◆ Stateroom with sofa bed and third Pullman bed available
- ‡ Stateroom has four additional Pullman beds available
- Connecting staterooms
- & Indicates accessible staterooms
- Stateroom has an obstructed view
- ➤ Indicates door location
- >> Stateroom opens only on the starboard side
- Dining Venue
- Running Track
- 🚳 Entertainment Area
- Rock climbing
- → Bars & Lounges 🜖 Kids & Teens Area
- Information
- @ Pool
- Conference Center
- Shopping
- Spa Fitness
- Casino

# SUITES

- Royal Suite 1 Bedroom Grand entrance with doorbell. Separate bedroom with king-size bed, and private bathroom with tub, private balcony with whirpool, living room with queen-size sofa bed and baby grand piano. Stateroom: 1,633 sq. ft. Balcony: 249 sq. ft.
- Owner's Suite -1 Bedroom Marble entry with door bell. Queen-size bed, bathroom with tub. Separate living area with a queen-size sofa bed. Stateroom: 622 sq. ft. Balcony: 160 sq. ft.
- Grand Suite 2 Bedroom Two bedrooms with two twin beds that convert to Royal King (one room with third and fourth Pullman beds), a private balcony, two bathrooms and living area with double sofa bed. Stateroom: 616 sq. ft. Balcony: 208 sq. ft.
- Grand Suite 1 Bedroom Marble entry. Room has two twin beds that convert to Royal King, private balcony, sitting area and private bathroom with tub. Stateroom: 432 sq. ft. Balcony: 89 sq. ft.
- Ja Junior Suite Two twin beds that convert to Royal King, private balcony, sitting area (some with sofa bed) and private bathroom, Stateroom; 317 sq. ft. Balconv; 65 sq. ft.
- Junior Suite Accessible Two twin beds that convert to Royal King, private balcony, sitting area (some with sofa bed) and private bathroom. Stateroom: 408 sq. ft. Balcony: 65 sq. ft.
- Ocean View Panoramic Suite (No Balcony) Two twin beds that convert to Royal King. Curtained section with bunk beds. Living area with double sofa bed, vanity and sitting area. One and a half baths with shower. Floor to ceiling wrap around panoramic windows. Stateroom: 406 sq. ft.

### BALCONY

- 1B 2B 3B 4B 6B Spacious Ocean View Balcony Two twin beds that convert to Royal King, sitting area, private balcony and private bathroom. Stateroom: 214 sq. ft. Balcony: 42 sq. ft.
- 1D 2D 5D 6D Ocean View Balcony Two twin beds that convert to Royal King, sitting area, private balcony and private bathroom. Stateroom: 199 sq. ft. Balcony: 53 sq. ft.
- Ocean View Balcony Accessible Two twin beds that convert to Royal King, sitting area, private balcony and private bathroom. Stateroom: 286 sq. ft. Balcony: 53 sq. ft.

### OCEAN VIEW

- Spacious Panoramic Ocean View Two lower twin beds convert to Royal King. Double sofa bed for quad staterooms. Vanity with sitting area, Private bathroom with shower. Floor to Ceiling wrap around panoramic window. Stateroom: 175 sq. ft.
- Spacious Panoramic Ocean View Accessible Two twin beds that convert to Royal King. Double sofa bed. Vanity with sitting area. Private bathroom with shower. Floor to ceiling wrap around panoramic window. Stateroom: 283 sq. ft.
- Ultra Spacious Ocean View Two twin beds that convert to Royal King. Sofa converts to double, two Pullman beds, private bathroom and sitting area. Stateroom: 351 sq. ft.
- **1M Spacious Ocean View -** Two twin beds that convert to Royal King and private bathroom. Stateroom: 211 sq. ft.
- IN 2N 3N 8N Ocean View Two twin beds that convert to Royal King and private bathroom. Stateroom: 180 sq. ft.
- Ocean View Accessible Two twin beds that convert to Royal King and private bathroom. Stateroom: 315 sq. ft.