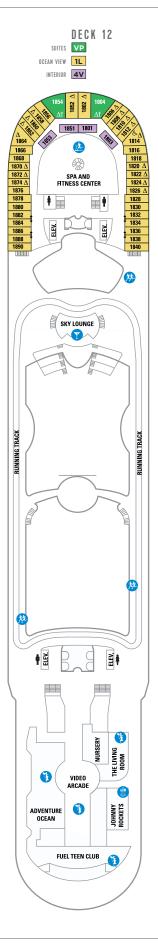

#### **LEGENDS**

- $\Delta\,$  Stateroom with sofa bed
- \* Stateroom has third Pullman hed available
- + Stateroom has third and fourth Pullman beds available
- ◆ Stateroom with sofa bed and third Pullman bed available
- ‡ Stateroom has four additional Pullman beds available
- Connecting staterooms
- & Indicates accessible staterooms
- Stateroom has an obstructed view
- ➤ Indicates door location
- >> Stateroom opens only on the starboard side
- Dining Venue
- Running Track
- 🚳 Entertainment Area
- Rock climbing
- → Bars & Lounges 🜖 Kids & Teens Area
- Information
- @ Pool
- Conference Center
- Shopping
- Spa Fitness
- Casino