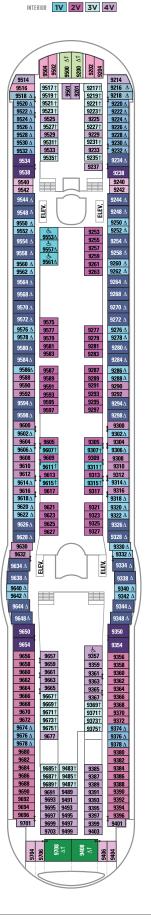

#### **LEGENDS**

- $\Delta\,$  Stateroom with sofa bed
- \* Stateroom has third Pullman hed available
- + Stateroom has third and fourth Pullman beds available
- ◆ Stateroom with sofa bed and third Pullman bed available
- ‡ Stateroom has four additional Pullman beds available
- Connecting staterooms
- & Indicates accessible staterooms
- Stateroom has an obstructed view
- ➤ Indicates door location
- >> Stateroom opens only on the starboard side
- Dining Venue
- Running Track
- 🚳 Entertainment Area
- Rock climbing
- → Bars & Lounges 🜖 Kids & Teens Area
- Information
- @ Pool
- Conference Center
- Shopping
- Spa Fitness
- Casino

## INTERIOR

- Spacious Promenade View Interior Two twin beds that convert to Royal King. Sofa converts to double, two Pullman beds, private bathroom and sitting area. Stateroom: 340 sq. ft.
- Spacious Interior Two twin beds that convert to Royal King and private bathroom. Stateroom: 337 sq. ft.
- Promenade View Interior A view of the Royal Promenade with bowed windows, two twin beds that convert to Royal King and private bathroom. Stateroom: 169 sq. ft.
- Promenade View Interior Accessible A view of the Royal Promenade with bowed windows, two twin beds that convert to Royal King and private bathroom. Stateroom: 266 sq. ft.
- 1V 2V 3V 4V 6V Interior Two twin beds that convert to Royal King and private bathroom. Stateroom: 106 sq. ft.
- 1V 2V 4V 6V Interior Accessible Two twin beds that convert to Royal King and private bathroom. Stateroom: 256 sq. ft.