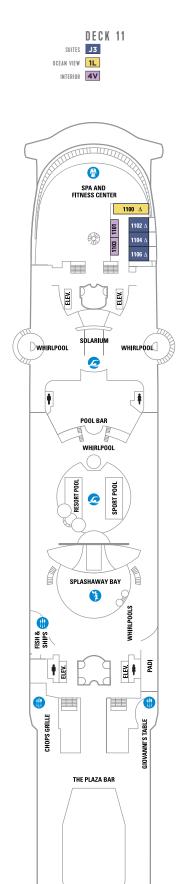

#### **LEGENDS**

- $\Delta\,$  Stateroom with sofa bed
- \* Stateroom has third Pullman hed available
- + Stateroom has third and fourth Pullman beds available
- ◆ Stateroom with sofa bed and third Pullman bed available
- ‡ Stateroom has four additional Pullman beds available
- Connecting staterooms
- & Indicates accessible staterooms
- Stateroom has an obstructed view
- ➤ Indicates door location
- >> Stateroom opens only on the starboard side
- Dining Venue
- Running Track
- 🚳 Entertainment Area
- Rock climbing
- → Bars & Lounges 🜖 Kids & Teens Area
- Information
- @ Pool
- Conference Center
- Shopping
- Spa Fitness
- Casino